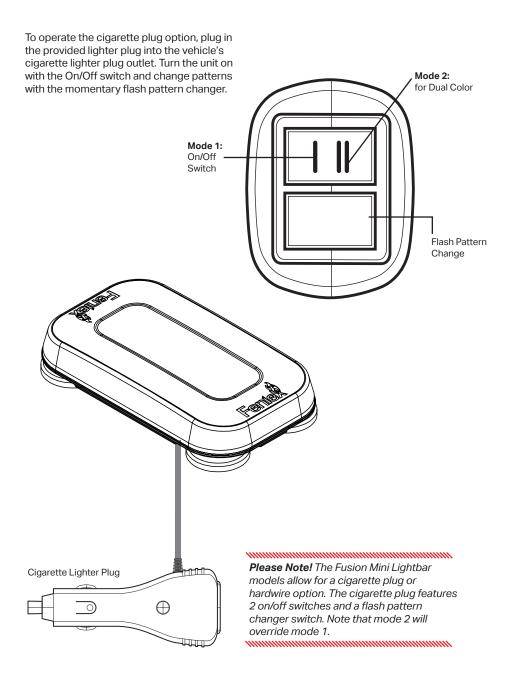

## FUSION WIRING DIAGRAM: CIGARETTE PLUG

#### 

**Please Note!** The Fusion Mini Lightbar models allow for a cigarette plug or hardwire option. The cigarette plug features 2 on/off switches and a flash pattern changer switch. Note that mode 2 will override mode 1.