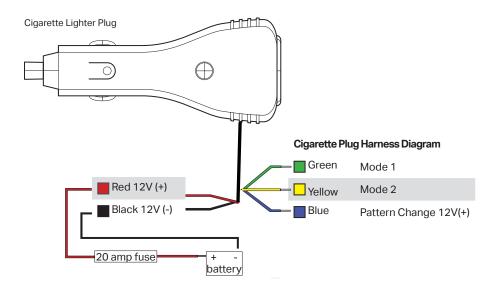

## FUSION WIRING DIAGRAM: CIGARETTE PLUG

#### 

**Please Note!** The Fusion Mini Lightbar models allow for a cigarette plug or hardwire option. The cigarette plug features 2 on/off switches and a flash pattern changer switch. Note that mode 2 will override mode 1.