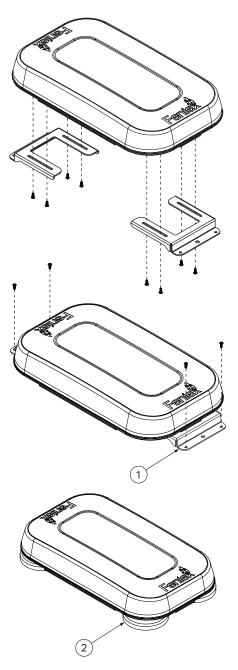

### Permanent Mount Installation:

Important! Installing the permanent brackets will involve drilling holes on the platform of the vehicle.

**Note:** The permanent mount bracket is adjustable and can be moved in or out.

**Step 1**: Place the permanent bracket on the platform and mark the first hole for drilling.

Step 2: Drill the marked hole.

**Step 3**: Attach the permanent bracket to the platform with a self-tapping screw (user provided).

**Step 4**: Mark the second hole for drilling on the opposite corner of the bracket. Secure the bracket using a self-tapping screw on the drilled hole.

**Step 5**: Mark and drill the remaining 2 holes and secure the bracket with self-tapping screws.

| Item #: | Description: |
|---------|--------------|
|---------|--------------|

1 Permanent Mount Bracket

### Magnet Mount Installation:

**Please Note!** If magnet mount was purchased, no mounting instructions are required for installation.

Magnetic mount is to be used for no more than 30 mph vehicle speed.

The Fusion Mini wire harness may be ran through the gasket of the door or by drilling a hole in the vehicle's roof.

If the wire harness is installed in the door gasket, ensure the vehicle's door will close without any interference.

#### Item #: Description:

2 Magnetic Foot

FENIEX. 2017 INSTRUCTION MANUAL WEB. www.feniex.com